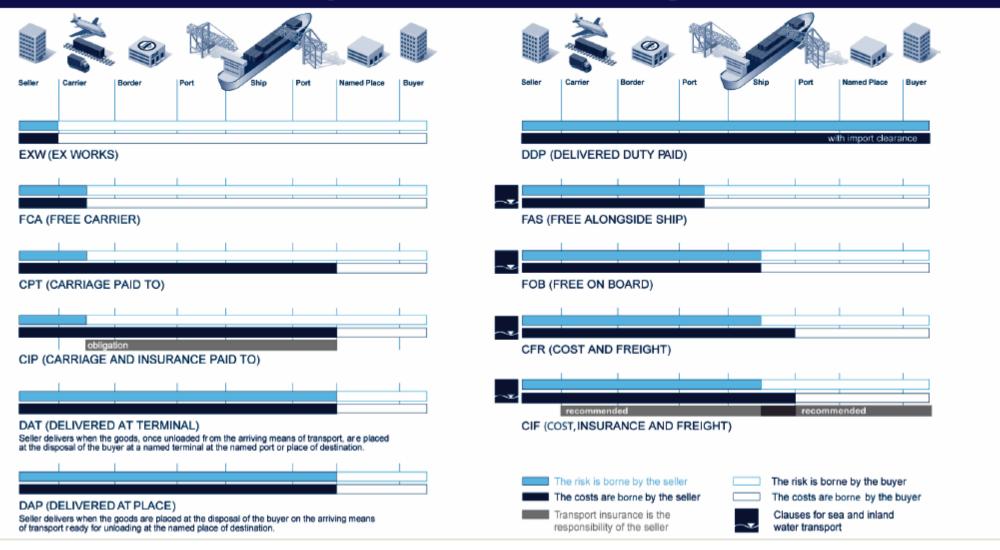

## **INCOTERMS 2010 - Chart of Responsibility**

When negotiating an international sales contract, both parties need to pay as much attention to the terms of sale as to the sales price. To make it as clear as possible, an international set of trade terms (INCOTERMS) has been adopted by most countries that defines exactly the responsibilities and risks of both the buyer and seller including while the merchandise is in transit.

The following chart summarizes the responsibilities of both the buyer and seller for each of the current 11 INCOTERMS.

|                                         | <u>EXW</u>                | <u>FCA</u>                                               | <u>FAS</u>                                                             | <u>FOB</u>                                                   | <u>CFR</u>                                                      | CIF                                                                          | <u>CPT</u>                                             | CIP                                                                 | DAT                                                         | DAP                                                         | DDP                                                       |
|-----------------------------------------|---------------------------|----------------------------------------------------------|------------------------------------------------------------------------|--------------------------------------------------------------|-----------------------------------------------------------------|------------------------------------------------------------------------------|--------------------------------------------------------|---------------------------------------------------------------------|-------------------------------------------------------------|-------------------------------------------------------------|-----------------------------------------------------------|
| SERVICE                                 | Ex Works<br>(named place) | Free Carrier<br>(to carrier at<br>named origin<br>place) | Free<br>Alongside<br>Ship<br>(at named origin<br>port) <i>Sea only</i> | Free Onboard<br>Vessel<br>(at named origin<br>port) sea only | Cost &<br>Freight<br>(To named<br>destination port)<br>sea only | Cost<br>Insurance &<br>Freight<br>(To named<br>destination port)<br>sea only | Carriage Paid<br>To<br>(To named<br>destination place) | Carriage<br>Insurance Paid<br>To<br>(To named destination<br>place) | Delivered At<br>Terminal<br>(To named destination<br>point) | Delivered at<br>Place<br>(to named place of<br>destination) | Delivered<br>Duty Paid<br>(named place of<br>destination) |
| Warehouse<br>Storage                    | Seller                    | Seller                                                   | Seller                                                                 | Seller                                                       | Seller                                                          | Seller                                                                       | Seller                                                 | Seller                                                              | Seller                                                      | Seller                                                      | Seller                                                    |
| Warehouse<br>Labor                      | Seller                    | Seller                                                   | Seller                                                                 | Seller                                                       | Seller                                                          | Seller                                                                       | Seller                                                 | Seller                                                              | Seller                                                      | Seller                                                      | Seller                                                    |
| Export Packing                          | Seller                    | Seller                                                   | Seller                                                                 | Seller                                                       | Seller                                                          | Seller                                                                       | Seller                                                 | Seller                                                              | Seller                                                      | Seller                                                      | Seller                                                    |
| Loading<br>Charges                      | Buyer                     | Seller                                                   | Seller                                                                 | Seller                                                       | Seller                                                          | Seller                                                                       | Seller                                                 | Seller                                                              | Seller                                                      | Seller                                                      | Seller                                                    |
| Export cleared                          | Buyer                     | Seller                                                   | Seller                                                                 | Seller                                                       | Seller                                                          | Seller                                                                       | Seller                                                 | Seller                                                              | Seller                                                      | Seller                                                      | Seller                                                    |
| Inland Freight                          | Buyer                     | Seller                                                   | Seller                                                                 | Seller                                                       | Seller                                                          | Seller                                                                       | Seller                                                 | Seller                                                              | Seller                                                      | Seller                                                      | Seller                                                    |
| Terminal<br>Charges                     | Buyer                     | Buyer                                                    | Seller                                                                 | Seller                                                       | Seller                                                          | Seller                                                                       | Seller                                                 | Seller                                                              | Seller                                                      | Seller                                                      | Seller                                                    |
| Forwarder's<br>Fees                     | Buyer                     | Buyer                                                    | Buyer                                                                  | Seller                                                       | Seller                                                          | Seller                                                                       | Seller                                                 | Seller                                                              | Seller                                                      | Seller                                                      | Seller                                                    |
| Loading On<br>Vessel/Aircraft           | Buyer                     | Buyer                                                    | Buyer                                                                  | Seller                                                       | Seller                                                          | Seller                                                                       | Seller                                                 | Seller                                                              | Seller                                                      | Seller                                                      | Seller                                                    |
| Ocean/Air<br>Freight                    | Buyer                     | Buyer                                                    | Buyer                                                                  | Buyer                                                        | Seller                                                          | Seller                                                                       | Seller                                                 | Seller                                                              | Seller                                                      | Seller                                                      | Seller                                                    |
| Charges On<br>Arrival At<br>Destination | Buyer                     | Buyer                                                    | Buyer                                                                  | Buyer                                                        | Buyer                                                           | Buyer                                                                        | Buyer                                                  | Buyer                                                               | Seller                                                      | Seller                                                      | Seller                                                    |
| Duty, Taxes &<br>Customs<br>Clearance   | Buyer                     | Buyer                                                    | Buyer                                                                  | Buyer                                                        | Buyer                                                           | Buyer                                                                        | Buyer                                                  | Buyer                                                               | Buyer                                                       | Buyer                                                       | Seller                                                    |
| Delivery To<br>Destination              | Buyer                     | Buyer                                                    | Buyer                                                                  | Buyer                                                        | Buyer                                                           | Buyer                                                                        | Buyer                                                  | Buyer                                                               | Buyer                                                       | Seller                                                      | Seller                                                    |